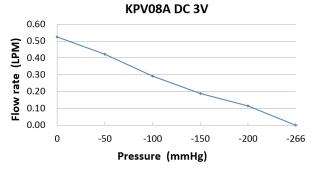

# Specifications

| Part Number       | KPV08A-3A                 |  |  |
|-------------------|---------------------------|--|--|
| Voltage           | DC 3V                     |  |  |
| Operating Voltage | DC 2.2V~3.3V              |  |  |
| Max. Flow         | 0.53 L/min                |  |  |
| Max. Vacuum       | -266mmHg                  |  |  |
| Max. Current      | 375mA                     |  |  |
| Life              | 5,000 cycles              |  |  |
| Testing Cycle     | On 15s;Off 5s @100CC Tank |  |  |
| Noise Level       | < 75 dB                   |  |  |

# Curve Graph

E-MAIL: sales@koge.com | TEL: +886-2-22266860 | FAX: +886-2-22266864

KOGE reserves the right to make technical changes without notice.