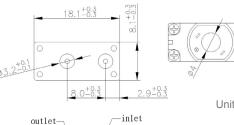

## Rotary Diaphragm Pump KPV08 Series KPV08A

VACUUM PUMP KPV08A (KPV08A-3A) DC 3V XXXXXXC KOGE ELECTRONIC CO., LTI

Ø10.1-0.3

Unit:mm